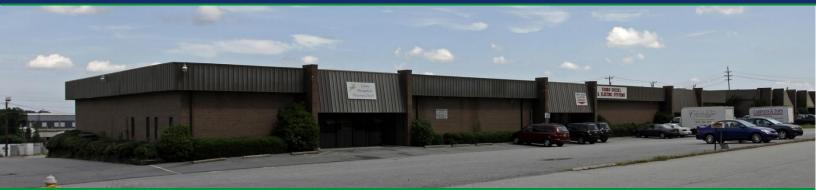

## FLEX/OFFICE FOR LEASE

16 Boland Ct <u>Greenville</u>, SC 29615

## **Property Features:**

- Flex/Office park located right off I-85 at Exit 54 (Pelham Rd.)
- +/- 3,200 sf of fully conditioned space; Zoning: S-1
- Space Details: masonry construction, large showroom/display/open area for inventory assembly, meetings or cubicles, 3 large, hardwalled offices/conference rooms, rear loading dock
- Variety of tenants take advantage of the ideal location
- Pelham Rd considered a strategic regional position along a booming I-85 corridor between Atlanta & Charlotte
- Traffic counts: >131,000 AADT I-85; >23,000 AADT Pelham Rd
- Lease Rate: \$7.30/sf NNN
  - NNN approx. \$0.95/sf