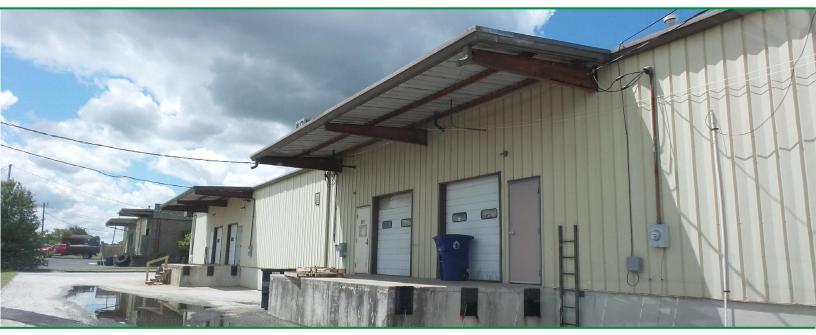

## **Property Features:**

- Flex/Office park located right off I-85 at Exit 54 (Pelham Rd.)
- +/- 3,200 sf of fully conditioned space; Zoning: S-1
- Space Details: masonry construction, large showroom/display/open area for inventory assembly, meetings or cubicles, 3 large, hardwalled offices/conference rooms, rear loading dock
- Variety of tenants take advantage of the ideal location
- Pelham Rd considered a strategic regional position along a booming I-85 corridor between Atlanta & Charlotte
- Traffic counts: >131,000 AADT I-85; >23,000 AADT Pelham Rd
- Lease Rate: \$7.30/sf NNN
  - NNN approx. \$0.95/sf